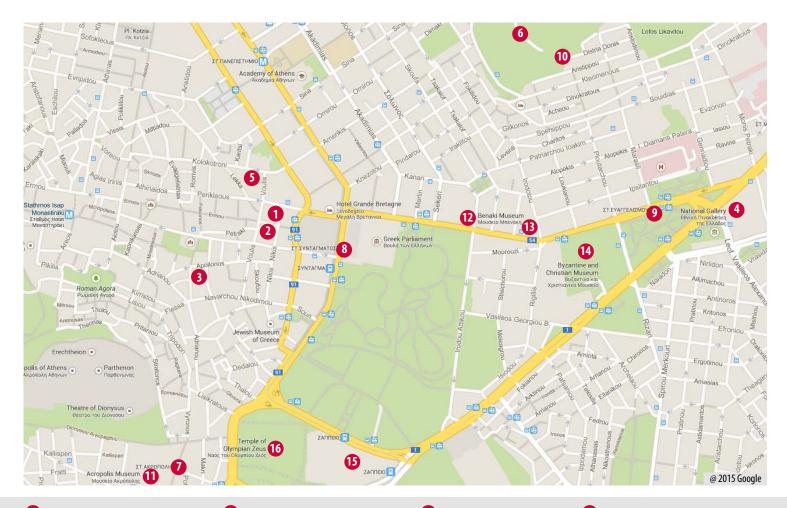

- 1 TCG Headquarters, 4 Nikis
- 5 Kentrikon Restaurant, 3 Kolokotroni
- Evangelismos Metro Station
- 13 Goulandris Museum of Cycladic Art
- Electra Hotel, 5 Ermou
- Orizontes Restaurant, Lycabettus Hill 🕡
- Funicular Lycabettus
- 14 Byzantine and Christian Museum
- 3 Central Hotel, 21 Apollonos
- Acropolis Metro Station
- Acropolis Museum
- 13 Zappeion Megaron Hall
- 4 Hilton Athens Hotel, 46 Vass. Sofias
- Syntagma Metro Station
- Benaki Museum
- 16 Temple of Olympian Zeus